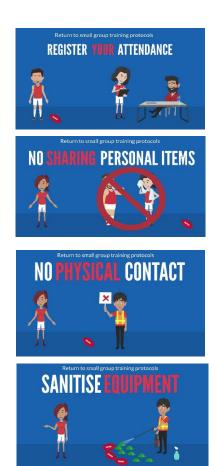

## Social Media Assets

The social media tiles can be used on Facebook and Instagram as well as websites. Captions can be copied and pasted into the relevant sections to accompany the tiles. Where possible, provide a link to the relevant website for more information.

| Social Tile Asset                                                                                                                                                                                                                                                                                                                                                                                                                                                                                                                                                                                                                                                                                                                                                                                                                                                                                                                                                                                                                                                                                                                                                                                                                                                                                                                                                                                                                                                                                                                                                                                                                                                                                                                                                                                                                                                                                                                                                                                                                                                                                                              | Caption                                                                                                                                                                                                                                                                                                                                                                                                                                                                                                                                                                                                                                                                                                                                                                                                                                                                                                                                                                                                                                                                                                                                                                                                                                                                                                                                                                                                                                                                                                                                                                                                                                                                                                                                                                                                                                                                                                                                                                                                                                                                                                                        |  |  |
|--------------------------------------------------------------------------------------------------------------------------------------------------------------------------------------------------------------------------------------------------------------------------------------------------------------------------------------------------------------------------------------------------------------------------------------------------------------------------------------------------------------------------------------------------------------------------------------------------------------------------------------------------------------------------------------------------------------------------------------------------------------------------------------------------------------------------------------------------------------------------------------------------------------------------------------------------------------------------------------------------------------------------------------------------------------------------------------------------------------------------------------------------------------------------------------------------------------------------------------------------------------------------------------------------------------------------------------------------------------------------------------------------------------------------------------------------------------------------------------------------------------------------------------------------------------------------------------------------------------------------------------------------------------------------------------------------------------------------------------------------------------------------------------------------------------------------------------------------------------------------------------------------------------------------------------------------------------------------------------------------------------------------------------------------------------------------------------------------------------------------------|--------------------------------------------------------------------------------------------------------------------------------------------------------------------------------------------------------------------------------------------------------------------------------------------------------------------------------------------------------------------------------------------------------------------------------------------------------------------------------------------------------------------------------------------------------------------------------------------------------------------------------------------------------------------------------------------------------------------------------------------------------------------------------------------------------------------------------------------------------------------------------------------------------------------------------------------------------------------------------------------------------------------------------------------------------------------------------------------------------------------------------------------------------------------------------------------------------------------------------------------------------------------------------------------------------------------------------------------------------------------------------------------------------------------------------------------------------------------------------------------------------------------------------------------------------------------------------------------------------------------------------------------------------------------------------------------------------------------------------------------------------------------------------------------------------------------------------------------------------------------------------------------------------------------------------------------------------------------------------------------------------------------------------------------------------------------------------------------------------------------------------|--|--|
| MAINTAIN 1.5m DISTANCE                                                                                                                                                                                                                                                                                                                                                                                                                                                                                                                                                                                                                                                                                                                                                                                                                                                                                                                                                                                                                                                                                                                                                                                                                                                                                                                                                                                                                                                                                                                                                                                                                                                                                                                                                                                                                                                                                                                                                                                                                                                                                                         | Social distancing rules still apply at small group training! Keep your distance, 1.5m from teammates, coaches, support staff & officials at all times 🗘                                                                                                                                                                                                                                                                                                                                                                                                                                                                                                                                                                                                                                                                                                                                                                                                                                                                                                                                                                                                                                                                                                                                                                                                                                                                                                                                                                                                                                                                                                                                                                                                                                                                                                                                                                                                                                                                                                                                                                        |  |  |
| PETUNITOSMA GROUP TRAINING POPER OVAL                                                                                                                                                                                                                                                                                                                                                                                                                                                                                                                                                                                                                                                                                                                                                                                                                                                                                                                                                                                                                                                                                                                                                                                                                                                                                                                                                                                                                                                                                                                                                                                                                                                                                                                                                                                                                                                                                                                                                                                                                                                                                          | The training track may look slightly different to usual when you return, with a limit of 2 groups of 20 people per oval allowed. Check with your club if your team is returning and what group you are assigned to!                                                                                                                                                                                                                                                                                                                                                                                                                                                                                                                                                                                                                                                                                                                                                                                                                                                                                                                                                                                                                                                                                                                                                                                                                                                                                                                                                                                                                                                                                                                                                                                                                                                                                                                                                                                                                                                                                                            |  |  |
| CLUBS MUST KEEP A REGISTER OF WHO'S AT TRAINING                                                                                                                                                                                                                                                                                                                                                                                                                                                                                                                                                                                                                                                                                                                                                                                                                                                                                                                                                                                                                                                                                                                                                                                                                                                                                                                                                                                                                                                                                                                                                                                                                                                                                                                                                                                                                                                                                                                                                                                                                                                                                | PRESENT  HERE  HER |  |  |
| TEALING PROTECOLS  TEALING PROTECOLS  COME DRESSED  READY TO TRAIN  NO ACCESS TO CHANGE BOOMS                                                                                                                                                                                                                                                                                                                                                                                                                                                                                                                                                                                                                                                                                                                                                                                                                                                                                                                                                                                                                                                                                                                                                                                                                                                                                                                                                                                                                                                                                                                                                                                                                                                                                                                                                                                                                                                                                                                                                                                                                                  | Changerooms, Club Rooms and Wet Areas will be off limits!   Be dressed in your training gear (boots and all) and ready to hit the track as soon as you arrive.                                                                                                                                                                                                                                                                                                                                                                                                                                                                                                                                                                                                                                                                                                                                                                                                                                                                                                                                                                                                                                                                                                                                                                                                                                                                                                                                                                                                                                                                                                                                                                                                                                                                                                                                                                                                                                                                                                                                                                 |  |  |
| KNOW WHO THE COVID SAFETY OFFICER IS AT YOUR CLUB                                                                                                                                                                                                                                                                                                                                                                                                                                                                                                                                                                                                                                                                                                                                                                                                                                                                                                                                                                                                                                                                                                                                                                                                                                                                                                                                                                                                                                                                                                                                                                                                                                                                                                                                                                                                                                                                                                                                                                                                                                                                              | A requirement for Clubs returning to small group training, is that they must nominate at least one COVID Safety Officer who has completed the free online COVID-19 infection control training.                                                                                                                                                                                                                                                                                                                                                                                                                                                                                                                                                                                                                                                                                                                                                                                                                                                                                                                                                                                                                                                                                                                                                                                                                                                                                                                                                                                                                                                                                                                                                                                                                                                                                                                                                                                                                                                                                                                                 |  |  |
| DO NOT TRAIN IF YOU FEEL UNWELL SPHETTUS HOUSE HOUSE FORE COME, NOTICE HOUSE                                                                                                                                                                                                                                                                                                                                                                                                                                                                                                                                                                                                                                                                                                                                                                                                                                                                                                                                                                                                                                                                                                                                                                                                                                                                                                                                                                                                                                                                                                                                                                                                                                                                                                                                                                                                                                                                                                   | Unwell? Stay at home! 🏠 Know the symptoms, limit the spread, and look after one another.                                                                                                                                                                                                                                                                                                                                                                                                                                                                                                                                                                                                                                                                                                                                                                                                                                                                                                                                                                                                                                                                                                                                                                                                                                                                                                                                                                                                                                                                                                                                                                                                                                                                                                                                                                                                                                                                                                                                                                                                                                       |  |  |
| ETTLIN TOTALL GOOD FRANCISCO DE LEGISLA GOOD FRANCISCO DE LEGISLA GOOD FRANCISCO DE LEGISLA DE LEGI | As Clubs return to training, we strongly encourage all AFL players, coaches, umpires, officials to download the COVID-Safe App.  Help stop the spread!                                                                                                                                                                                                                                                                                                                                                                                                                                                                                                                                                                                                                                                                                                                                                                                                                                                                                                                                                                                                                                                                                                                                                                                                                                                                                                                                                                                                                                                                                                                                                                                                                                                                                                                                                                                                                                                                                                                                                                         |  |  |

Olubs are encouraged to sanitise footies after each session.

Bumping, tackling, marking contests, high 5's and handshakes are off limits as you return to small group training!

BYO water bottle, towel & food (and any other personal items) to training. AND don't forget to take them home once you've finished!