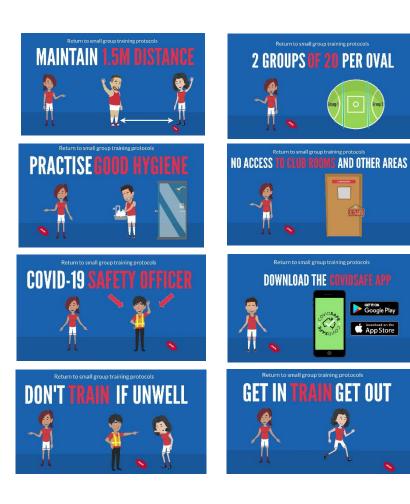

## Social Media Assets

The social media tiles can be used on Facebook and Instagram as well as websites. Captions can be copied and pasted into the relevant sections to accompany the tiles. Where possible, provide a link to the relevant website for more information.

| Social Tile Asset                                                                                                                                                                                                                                                                                                                                                                                                                                                                                                                                                                                                                                                                                                                                                                                                                                                                                                                                                                                                                                                                                                                                                                                                                                                                                                                                                                                                                                                                                                                                                                                                                                                                                                                                                                                                                                                                                                                                                                                                                                                                                                              | Caption                                                                                                                                                                                                                                                                                                                                                                                                                                                                                                                                                                                                                                                                                                                                                                                                                                                                                                                                                                                                                                                                                                                                                                                                                                                                                                                                                                                                                                                                                                                                                                                                                                                                                                                                                                                                                                                                                                                                                                                                                                                                                                                        |  |  |
|--------------------------------------------------------------------------------------------------------------------------------------------------------------------------------------------------------------------------------------------------------------------------------------------------------------------------------------------------------------------------------------------------------------------------------------------------------------------------------------------------------------------------------------------------------------------------------------------------------------------------------------------------------------------------------------------------------------------------------------------------------------------------------------------------------------------------------------------------------------------------------------------------------------------------------------------------------------------------------------------------------------------------------------------------------------------------------------------------------------------------------------------------------------------------------------------------------------------------------------------------------------------------------------------------------------------------------------------------------------------------------------------------------------------------------------------------------------------------------------------------------------------------------------------------------------------------------------------------------------------------------------------------------------------------------------------------------------------------------------------------------------------------------------------------------------------------------------------------------------------------------------------------------------------------------------------------------------------------------------------------------------------------------------------------------------------------------------------------------------------------------|--------------------------------------------------------------------------------------------------------------------------------------------------------------------------------------------------------------------------------------------------------------------------------------------------------------------------------------------------------------------------------------------------------------------------------------------------------------------------------------------------------------------------------------------------------------------------------------------------------------------------------------------------------------------------------------------------------------------------------------------------------------------------------------------------------------------------------------------------------------------------------------------------------------------------------------------------------------------------------------------------------------------------------------------------------------------------------------------------------------------------------------------------------------------------------------------------------------------------------------------------------------------------------------------------------------------------------------------------------------------------------------------------------------------------------------------------------------------------------------------------------------------------------------------------------------------------------------------------------------------------------------------------------------------------------------------------------------------------------------------------------------------------------------------------------------------------------------------------------------------------------------------------------------------------------------------------------------------------------------------------------------------------------------------------------------------------------------------------------------------------------|--|--|
| MAINTAIN 1.5m DISTANCE                                                                                                                                                                                                                                                                                                                                                                                                                                                                                                                                                                                                                                                                                                                                                                                                                                                                                                                                                                                                                                                                                                                                                                                                                                                                                                                                                                                                                                                                                                                                                                                                                                                                                                                                                                                                                                                                                                                                                                                                                                                                                                         | Social distancing rules still apply at small group training! Keep your distance, 1.5m from teammates, coaches, support staff & officials at all times 🗘                                                                                                                                                                                                                                                                                                                                                                                                                                                                                                                                                                                                                                                                                                                                                                                                                                                                                                                                                                                                                                                                                                                                                                                                                                                                                                                                                                                                                                                                                                                                                                                                                                                                                                                                                                                                                                                                                                                                                                        |  |  |
| PETUNITOSMA GROUP TRAINING POPER OVAL                                                                                                                                                                                                                                                                                                                                                                                                                                                                                                                                                                                                                                                                                                                                                                                                                                                                                                                                                                                                                                                                                                                                                                                                                                                                                                                                                                                                                                                                                                                                                                                                                                                                                                                                                                                                                                                                                                                                                                                                                                                                                          | The training track may look slightly different to usual when you return, with a limit of 2 groups of 20 people per oval allowed. Check with your club if your team is returning and what group you are assigned to!                                                                                                                                                                                                                                                                                                                                                                                                                                                                                                                                                                                                                                                                                                                                                                                                                                                                                                                                                                                                                                                                                                                                                                                                                                                                                                                                                                                                                                                                                                                                                                                                                                                                                                                                                                                                                                                                                                            |  |  |
| CLUBS MUST KEEP A REGISTER OF WHO'S AT TRAINING                                                                                                                                                                                                                                                                                                                                                                                                                                                                                                                                                                                                                                                                                                                                                                                                                                                                                                                                                                                                                                                                                                                                                                                                                                                                                                                                                                                                                                                                                                                                                                                                                                                                                                                                                                                                                                                                                                                                                                                                                                                                                | PRESENT  HERE  HER |  |  |
| TEALING PROTECOLS  TEALING PROTECOLS  COME DRESSED  READY TO TRAIN  NO ACCESS TO CHANGE BOOMS                                                                                                                                                                                                                                                                                                                                                                                                                                                                                                                                                                                                                                                                                                                                                                                                                                                                                                                                                                                                                                                                                                                                                                                                                                                                                                                                                                                                                                                                                                                                                                                                                                                                                                                                                                                                                                                                                                                                                                                                                                  | Changerooms, Club Rooms and Wet Areas will be off limits!   Be dressed in your training gear (boots and all) and ready to hit the track as soon as you arrive.                                                                                                                                                                                                                                                                                                                                                                                                                                                                                                                                                                                                                                                                                                                                                                                                                                                                                                                                                                                                                                                                                                                                                                                                                                                                                                                                                                                                                                                                                                                                                                                                                                                                                                                                                                                                                                                                                                                                                                 |  |  |
| KNOW WHO THE COVID SAFETY OFFICER IS AT YOUR CLUB                                                                                                                                                                                                                                                                                                                                                                                                                                                                                                                                                                                                                                                                                                                                                                                                                                                                                                                                                                                                                                                                                                                                                                                                                                                                                                                                                                                                                                                                                                                                                                                                                                                                                                                                                                                                                                                                                                                                                                                                                                                                              | A requirement for Clubs returning to small group training, is that they must nominate at least one COVID Safety Officer who has completed the free online COVID-19 infection control training.                                                                                                                                                                                                                                                                                                                                                                                                                                                                                                                                                                                                                                                                                                                                                                                                                                                                                                                                                                                                                                                                                                                                                                                                                                                                                                                                                                                                                                                                                                                                                                                                                                                                                                                                                                                                                                                                                                                                 |  |  |
| DO NOT TRAIN IF YOU FEEL UNWELL SPHETTUS HOUSE HOUSE FORE COME, NOTICE HOUSE                                                                                                                                                                                                                                                                                                                                                                                                                                                                                                                                                                                                                                                                                                                                                                                                                                                                                                                                                                                                                                                                                                                                                                                                                                                                                                                                                                                                                                                                                                                                                                                                                                                                                                                                                                                                                                                                                                   | Unwell? Stay at home! 🏠 Know the symptoms, limit the spread, and look after one another.                                                                                                                                                                                                                                                                                                                                                                                                                                                                                                                                                                                                                                                                                                                                                                                                                                                                                                                                                                                                                                                                                                                                                                                                                                                                                                                                                                                                                                                                                                                                                                                                                                                                                                                                                                                                                                                                                                                                                                                                                                       |  |  |
| ETTLIN TOTALL GOOD FRANCISCO DE LEGISLA GOOD FRANCISCO DE LEGISLA GOOD FRANCISCO DE LEGISLA DE LEGI | As Clubs return to training, we strongly encourage all AFL players, coaches, umpires, officials to download the COVID-Safe App.  Help stop the spread!                                                                                                                                                                                                                                                                                                                                                                                                                                                                                                                                                                                                                                                                                                                                                                                                                                                                                                                                                                                                                                                                                                                                                                                                                                                                                                                                                                                                                                                                                                                                                                                                                                                                                                                                                                                                                                                                                                                                                                         |  |  |