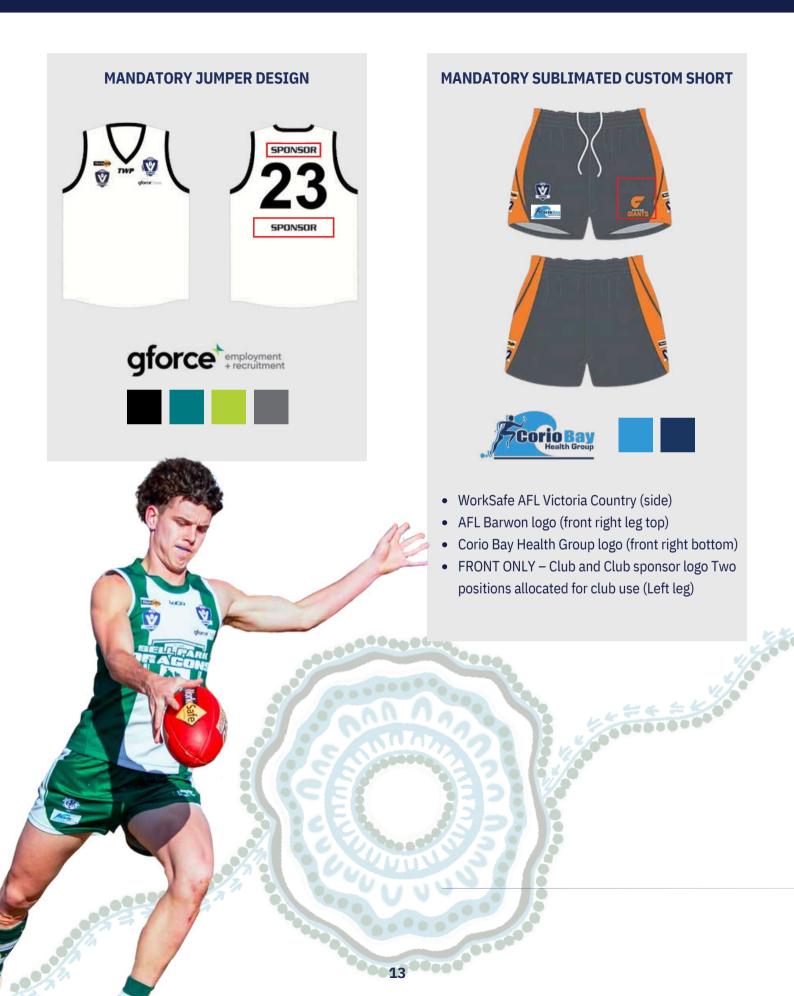

### MANDATORY JUMPER DESIGN

#### MANDATORY ELECTIVE SUBLIMATED CUSTOM SHORT

- WorkSafe AFL Victoria Country (side)
- AFL Barwon logo (front right leg top)
- Kings Funerals logo (front right bottom)
- FRONT ONLY Club and Club sponsor logo Two positions allocated for club use (Left leg)