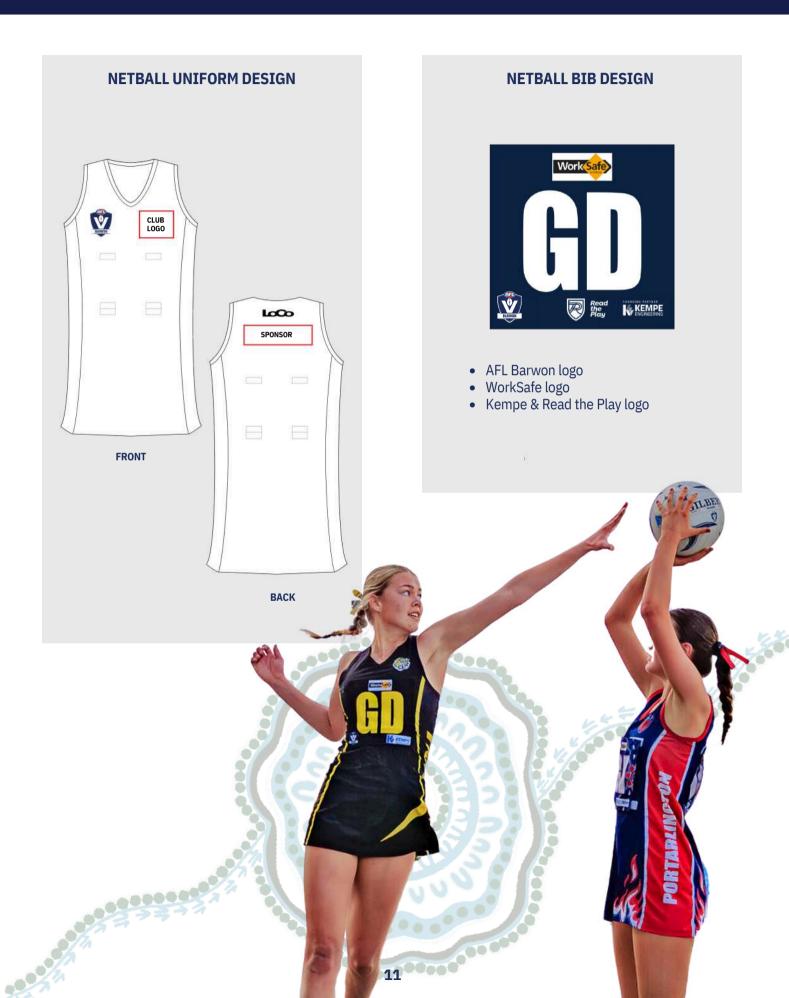

#### **NETBALL UNIFORM DESIGN**

#### **NETBALL BIB DESIGN**

- AFL Barwon logo
- WorkSafe logo
- Kardinia Park logo