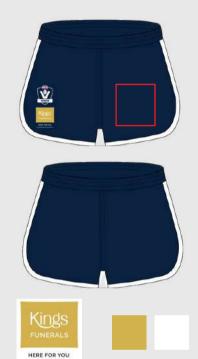

#### MANDATORY ELECTIVE SUBLIMATED CUSTOM SHORT

- WorkSafe AFL Victoria Country (side)
- AFL Barwon logo (front right leg top)
- Kings Funerals logo (front right bottom)
- FRONT ONLY Club and Club sponsor logo Two positions allocated for club use (Left leg)