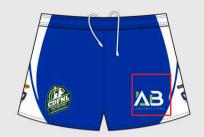

#### MANDATORY ELECTIVE SUBLIMATED CUSTOM SHORT

- WorkSafe AFL Victoria Country (side)
- AFL Barwon logo (front right leg top)
- Kings Funerals logo (front right bottom)
- FRONT ONLY Club and Club sponsor logo Two positions allocated for club use (Left leg)