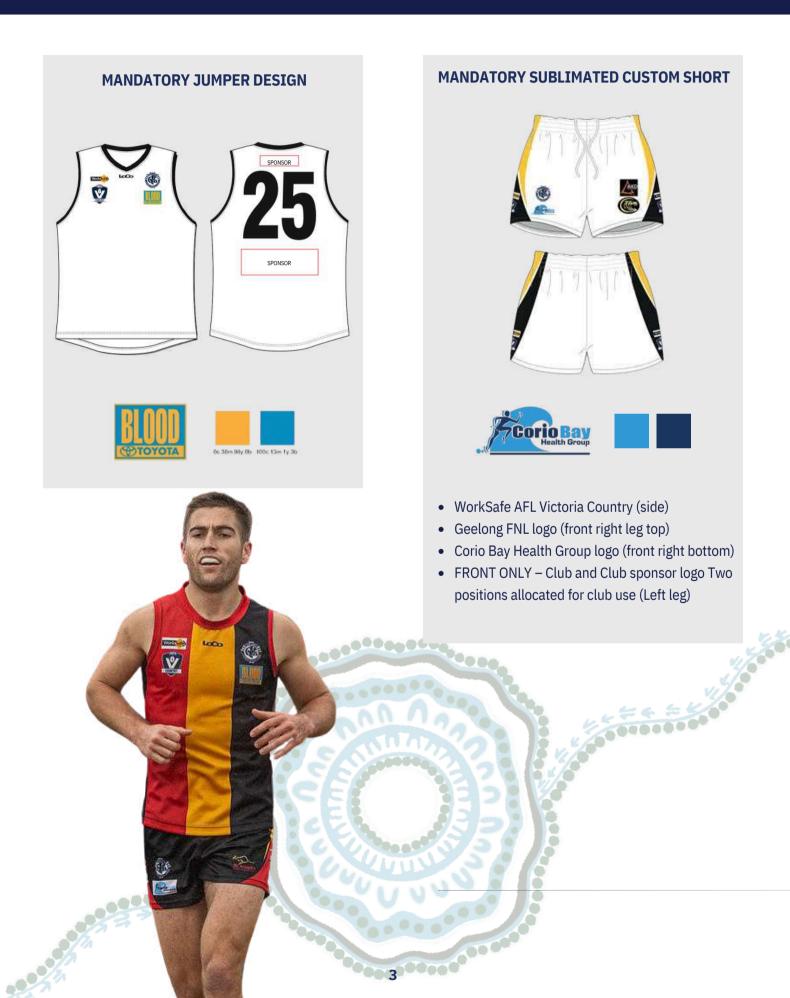

### MANDATORY JUMPER DESIGN

#### MANDATORY ELECTIVE SUBLIMATED CUSTOM SHORT

- WorkSafe AFL Victoria Country (side)
- AFL Barwon logo (front right leg top)
- Kings Funerals logo (front right bottom)
- FRONT ONLY Club and Club sponsor logo Two positions allocated for club use (Left leg)

#### MANDATORY ELECTIVE STOCK SHORT

• WorkSafe AFL Victoria Country logo