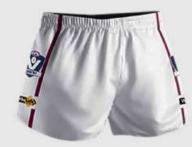

DE AFL BARWON UNDER 14 & UNDER 16 FEMALE FOOTBALL

### MANDATORY JUMPER DESIGN



#### MANDATORY ELECTIVE SUBLIMATED CUSTOM SHORT



- WorkSafe AFL Victoria Country (side)
- AFL Barwon logo (front right leg top)
- Kings Funerals logo (front right bottom)
- FRONT ONLY Club and Club sponsor logo Two positions allocated for club use (Left leg)

#### MANDATORY ELECTIVE STOCK SHORT



• WorkSafe AFL Victoria Country logo



## 2025 GUERNSEY BRANDING & STYLE GUIDE

#### CDFNL FOOTBALL ON-FIELD BRANDING



#### MANDATORY JUMPER DESIGN



#### MANDATORY ELECTIVE SUBLIMATED CUSTOM SHORT



- WorkSafe AFL Victoria Country logo (side panel)
- CDFNL logo (front right leg)
- FRONT ONLY Club and/or Club sponsor logo
- Two positions allocated for club use (Left Leg)

#### MANDATORY ELECTIVE STOCK SHORT





WorkSafe AFL Victoria Country (side)

....

9.9.00000



### 2025 GUERNSEY BRANDING & STYLE GUIDE

### CDFNL NETBALL ON-COURT BRANDING







### 2025 GUERNSEY BRANDING & STYLE GUIDE JUNIOR NETBALL (1760 - 1160) ON-COURT BRANDING







9000

### 2025 GUERNSEY BRANDING & STYLE GUIDE AFL BARWON INCLUSIVE NETBALL ON-COURT DESIGNS

#### **INCLUSIVE NETBALL UNIFORMS**









• All styles are designed to be worn with shorts or over netball dresses outlined in GFNL, BFNL & CDFNL Netball On-Court Branding

...

12 ......



### 2025 GUERNSEY BRANDING & STYLE GUIDE AFL BARWON UNDER 18 FOOTBALL ON-FIELD BRANDING





### 2025 GUERNSEY BRANDING & STYLE GUIDE AFL BARWON JUNIOR FOOTBALL ON FIELD BRANDING

#### MANDATORY JUMPER DESIGN



AFL Barwon Mixed Under 9, 10, 12



**SPONSOR TBC** 

####