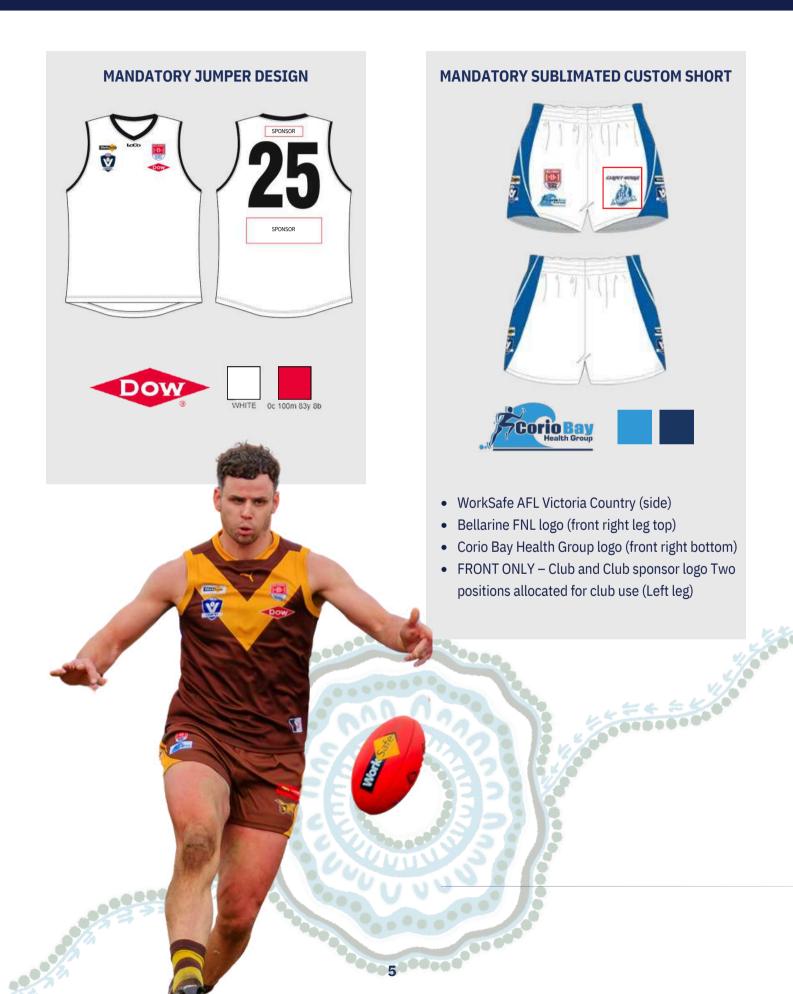

### MANDATORY JUMPER DESIGN

#### MANDATORY ELECTIVE SUBLIMATED CUSTOM SHORT

- WorkSafe AFL Victoria Country (side)
- AFL Barwon logo (front right leg top)
- Kings Funerals logo (front right bottom)
- FRONT ONLY Club and Club sponsor logo Two positions allocated for club use (Left leg)