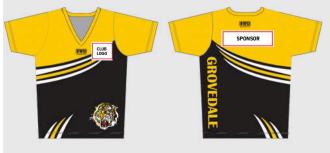

GN



### **SPONSOR TBC**



#### MANDATORY ELECTIVE SUBLIMATED CUSTOM SHORT



- WorkSafe AFL Victoria Country (side)
- AFL Barwon logo (front right leg top)
- Kings Funerals logo (front right bottom)
- FRONT ONLY Club and Club sponsor logo Two positions allocated for club use (Left leg)

#### MANDATORY ELECTIVE STOCK SHORT



WorkSafe AFL Victoria Country logo



#### **NETBALL UMPIRE TOP DESIGN**



#### **NETBALL UMPIRE SHORT / SKIRT DESIGN**





### 2025 GUERNSEY BRANDING & STYLE GUIDE AFL BARWON ALL-ABILITIES FOOTBALL ON FIELD BRANDING





### 2025 GUERNSEY BRANDING & STYLE GUIDE AFL BARWON ALL-ABILITIES NETBALL ON FIELD BRANDING

#### **NETBALL UNIFORM DESIGN**



#### **NETBALL BIB DESIGN**



- AFL Barwon logo
- WorkSafe logo
- Kardinia Park logo



#### NETBALL UNIFORM DESIGN



00%





## 2025 GUERNSEY BRANDING & STYLE GUIDE

ONFIELD





### 2025 GUERNSEY BRANDING & STYLE GUIDE Football & Netball Brandng

#### **FOOTBALL BRANDING – AFL BARWON**

All football branding across Community Football leagues in Victoria is to carry the WorkSafe logo on one panel. The following is a breakdown of each AFL Barwon competitions ball sponsor and sizing:





For all merchandising information please contact: Sean Atkinson at sean@aflbarwon.com.au





LoCo

Work(Sale)