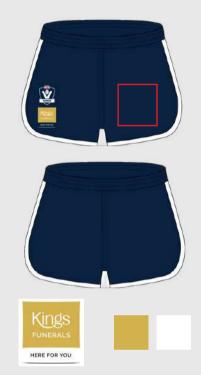

#### MANDATORY ELECTIVE SUBLIMATED CUSTOM SHORT

- WorkSafe AFL Victoria Country (side)
- AFL Barwon logo (front right leg top)
- Kings Funerals logo (front right bottom)
- FRONT ONLY Club and Club sponsor logo Two positions allocated for club use (Left leg)