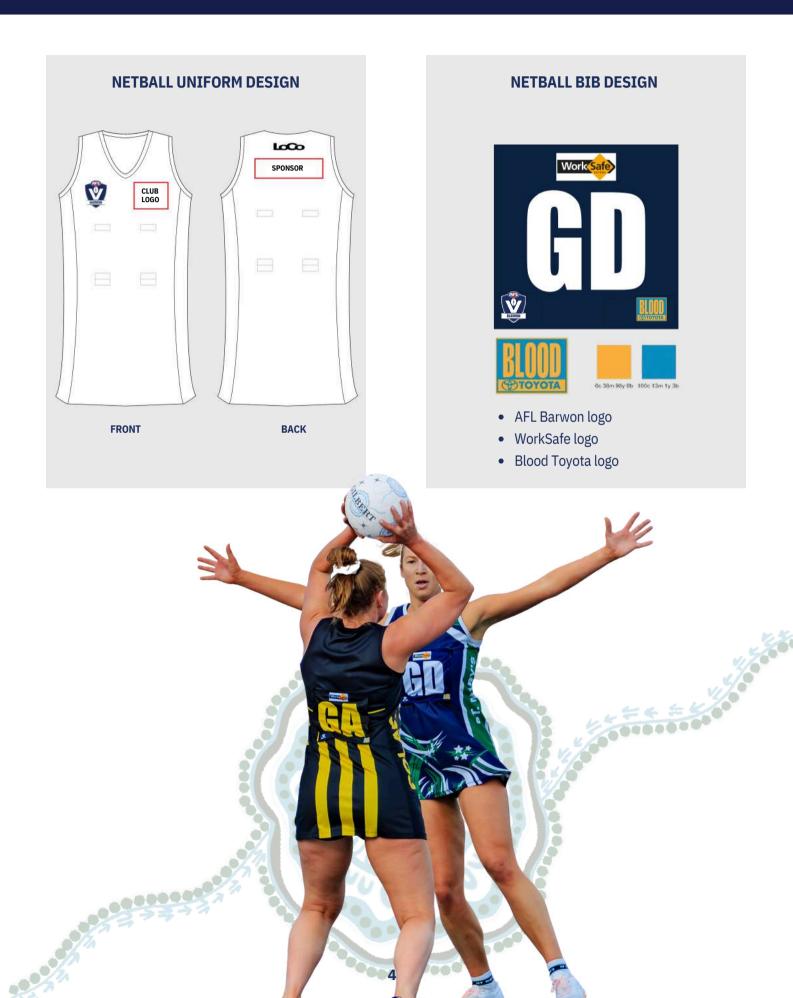

#### **NETBALL UNIFORM DESIGN**

#### **NETBALL BIB DESIGN**

- AFL Barwon logo
- WorkSafe logo
- Kardinia Park logo