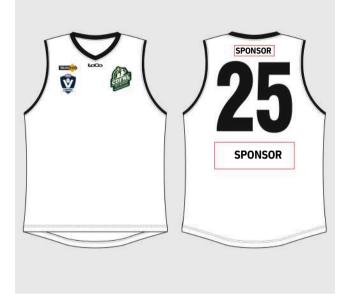

ESERVES FOOTBALL ON-FIELD BRANDING







### 2025 GUERNSEY BRANDING & STYLE GUIDE BFNL SENIORS & 196U NETBALL ON-COURT BRANDING







### 2025 GUERNSEY BRANDING & STYLE GUIDE AFL BARWON UNDER 19 & SENIOR FEMALE FOOTBALL





### 2025 GUERNSEY BRANDING & STYLE GUIDE AFL BARWON UNDER 14 & UNDER 16 FEMALE FOOTBALL

### MANDATORY JUMPER DESIGN



#### MANDATORY ELECTIVE SUBLIMATED CUSTOM SHORT



- WorkSafe AFL Victoria Country (side)
- AFL Barwon logo (front right leg top)
- Kings Funerals logo (front right bottom)
- FRONT ONLY Club and Club sponsor logo Two positions allocated for club use (Left leg)

#### MANDATORY ELECTIVE STOCK SHORT



• WorkSafe AFL Victoria Country logo



## 2025 GUERNSEY BRANDING & STYLE GUIDE

#### CDFNL FOOTBALL ON-FIELD BRANDING



#### MANDATORY JUMPER DESIGN



#### MANDATORY ELECTIVE SUBLIMATED CUSTOM SHORT



- WorkSafe AFL Victoria Country logo (side panel)
- CDFNL logo (front right leg)
- FRONT ONLY Club and/or Club sponsor logo
- Two positions allocated for club use (Left Leg)

#### MANDATORY ELECTIVE STOCK SHORT





WorkSafe AFL Victoria Country (side)

....

9.9.00000



### 2025 GUERNSEY BRANDING & STYLE GUIDE

### CDFNL NETBALL ON-COURT BRANDING







### 2025 GUERNSEY BRANDING & STYLE GUIDE JUNIOR NETBALL (1760 - 1160) ON-COURT BRANDING







9000

### 2025 GUERNSEY BRANDING & STYLE GUIDE AFL BARWON INCLUSIVE NETBALL ON-COURT DESIGNS

#### **INCLUSIVE NETBALL UNIFORMS**









• All styles are designed to be worn with shorts or over netball dresses outlined in GFNL, BFNL & CDFNL Netball On-Court Branding

...

12 ......



### 20