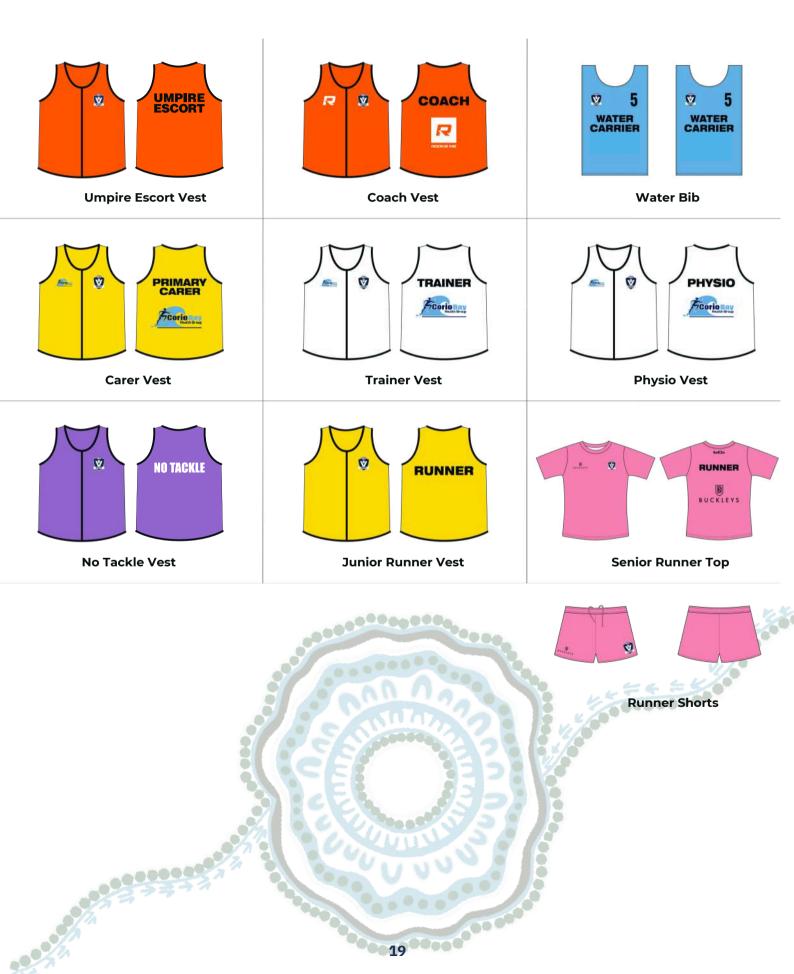

ED CUSTOM SHORT



- WorkSafe AFL Victoria Country (side)
- AFL Barwon logo (front right leg top)
- Kings Funerals logo (front right bottom)
- FRONT ONLY Club and Club sponsor logo Two positions allocated for club use (Left leg)

#### MANDATORY ELECTIVE STOCK SHORT



WorkSafe AFL Victoria Country logo



#### **NETBALL UMPIRE TOP DESIGN**



#### **NETBALL UMPIRE SHORT / SKIRT DESIGN**





### 2025 GUERNSEY BRANDING & STYLE GUIDE AFL BARWON ALL-ABILITIES FOOTBALL ON FIELD BRANDING





### 2025 GUERNSEY BRANDING & STYLE GUIDE AFL BARWON ALL-ABILITIES NETBALL ON FIELD BRANDING

#### **NETBALL UNIFORM DESIGN**



#### **NETBALL BIB DESIGN**



- AFL Barwon logo
- WorkSafe logo
- Kardinia Park logo



#### NETBALL UNIFORM DESIGN



00%





## 2025 GUERNSEY BRANDING & STYLE GUIDE

ONFIELD





### 2025 GUERNSEY BRANDING & STYLE GUIDE Football & Netball Brandng

#### **FOOTBALL BRANDING – AFL BARWON**

All football branding across Community Football leagues in Victoria is to carry the WorkSafe logo on one panel. The following is a breakdown of each AFL Barwon competitions ball sponsor and sizing:





For all merchandising information please contact: Sean Atkinson at sean@aflbarwon.com.au





LoCo

Work(Sale)