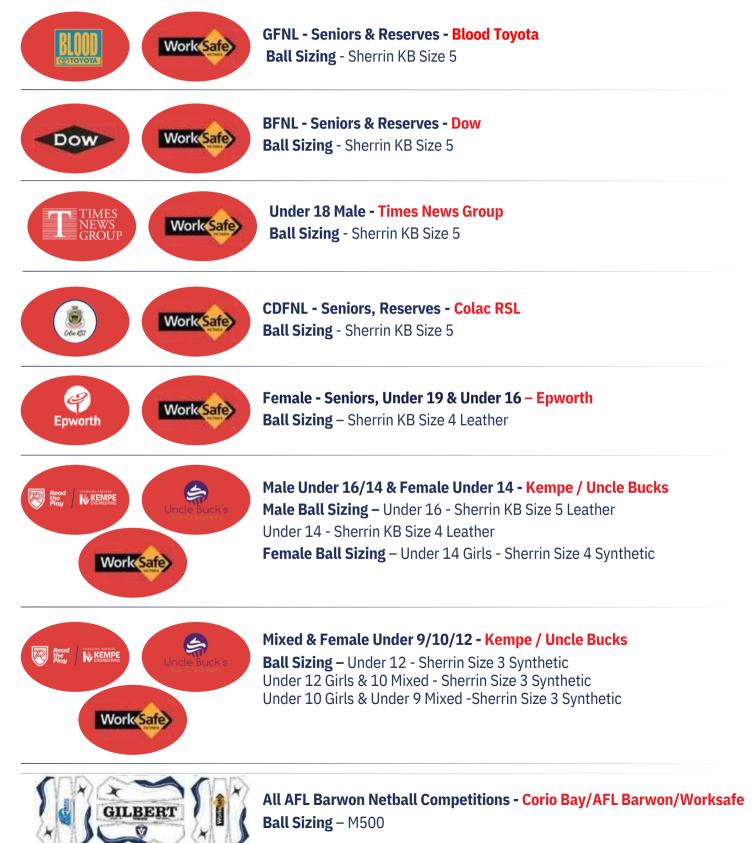

#### **FOOTBALL BRANDING – AFL BARWON**

All football branding across Community Football leagues in Victoria is to carry the WorkSafe logo on one panel. The following is a breakdown of each AFL Barwon competitions ball sponsor and sizing:

For all merchandising information please contact: Sean Atkinson at sean@aflbarwon.com.au

LoCo

Work(Sale)