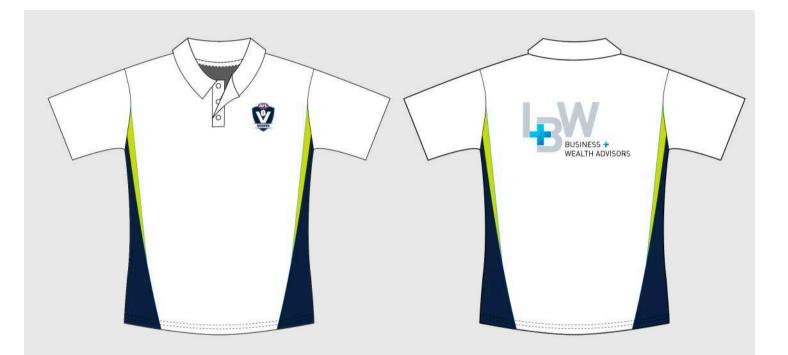

CTIVE STOCK SHORT**



• WorkSafe AFL Victoria Country (side)

.....

#### ELECTIVE SUBLIMATED CUSTOM SHORT



- WorkSafe AFL Victoria Country (side)
- AFL Barwon logo (front right leg top)
- FRONT ONLY Club and Club sponsor logo Two positions allocated for club use (Left leg)



### 2025 GUERNSEY BRANDING & STYLE GUIDE AFL BARWON UNDER 10 & UNDER 12 FEMALE FOOTBALL

#### MANDATORY JUMPER DESIGN



### **SPONSOR TBC**



#### MANDATORY ELECTIVE SUBLIMATED CUSTOM SHORT



- WorkSafe AFL Victoria Country (side)
- AFL Barwon logo (front right leg top)
- Kings Funerals logo (front right bottom)
- FRONT ONLY Club and Club sponsor logo Two positions allocated for club use (Left leg)

#### MANDATORY ELECTIVE STOCK SHORT



WorkSafe AFL Victoria Country logo



#### **NETBALL UMPIRE TOP DESIGN**



#### **NETBALL UMPIRE SHORT / SKIRT DESIGN**





### 2025 GUERNSEY BRANDING & STYLE GUIDE AFL BARWON ALL-ABILITIES FOOTBALL ON FIELD BRANDING





### 2025 GUERNSEY BRANDING & STYLE GUIDE AFL BARWON ALL-ABILITIES NETBALL ON FIELD BRANDING

#### **NETBALL UNIFORM DESIGN**



#### **NETBALL BIB DESIGN**



- AFL Barwon logo
- WorkSafe logo
- Kardinia Park logo



#### NETBALL UNIFORM DESIGN



00%





## 2025 GUERNSEY BRANDING & STYLE GUIDE

ONFIELD





### 2025 GUERNSEY BRANDING & STYLE GUIDE Football & Netball Brandng

#### **FOOTBALL BRANDING – AFL BARWON**

All football branding across Community Football leagues in Victoria is to carry the WorkSafe logo on one panel. The following is a breakdown of each AFL Barwon competitions ball sponsor and sizing:





For all merchandising info