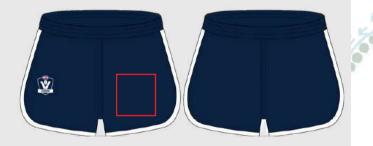

#### MANDATORY ELECTIVE SUBLIMATED CUSTOM SHORT

- WorkSafe AFL Victoria Country (side)
- AFL Barwon logo (front right leg top)
- Kings Funerals logo (front right bottom)
- FRONT ONLY Club and Club sponsor logo Two positions allocated for club use (Left leg)