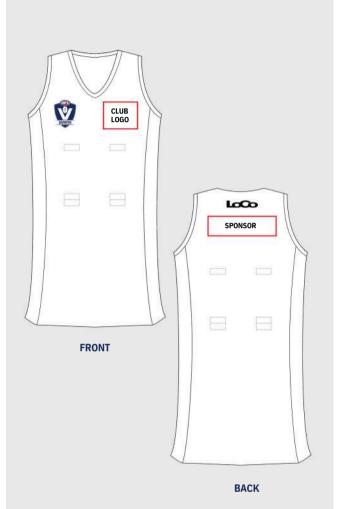

### 2025 GUERNSEY BRANDING & STYLE GUIDE GFNL SENIORS & 19&U NETBALL ON-COURT BRANDING

### CDFNL NETBALL ON-COURT BRANDING

### 2025 GUERNSEY BRANDING & STYLE GUIDE JUNIOR NETBALL (1760 - 1160) ON-COURT BRANDING

9000

#### **INCLUSIVE NETBALL UNIFORMS**

• All styles are designed to be worn with shorts or over netball dresses outlined in GFNL, BFNL & CDFNL Netball On-Court Branding

...

12 ......