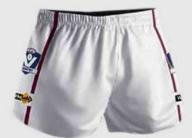

#### MANDATORY ELECTIVE SUBLIMATED CUSTOM SHORT

- WorkSafe AFL Victoria Country logo (side panel)
- CDFNL logo (front right leg)
- FRONT ONLY Club and/or Club sponsor logo
- Two positions allocated for club use (Left Leg)