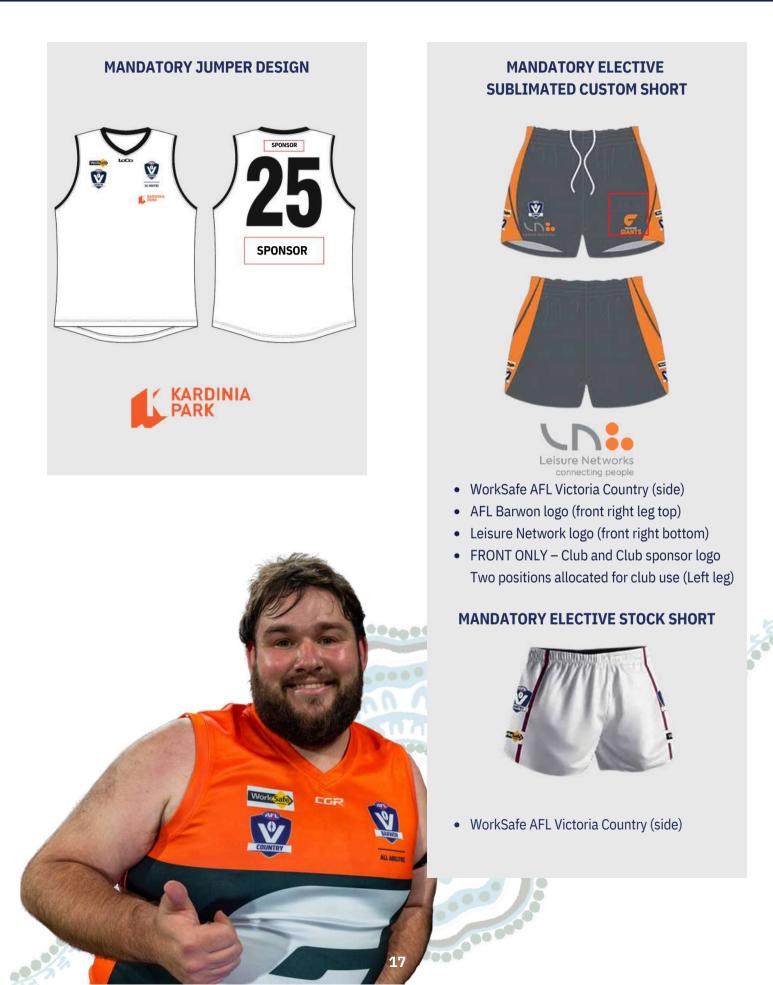

### MANDATORY JUMPER DESIGN

#### MANDATORY ELECTIVE SUBLIMATED CUSTOM SHORT

- WorkSafe AFL Victoria Country (side)
- AFL Barwon logo (front right leg top)
- Kings Funerals logo (front right bottom)
- FRONT ONLY Club and Club sponsor logo Two positions allocated for club use (Left leg)

#### MANDATORY ELECTIVE STOCK SHORT

• WorkSafe AFL Victoria Country logo