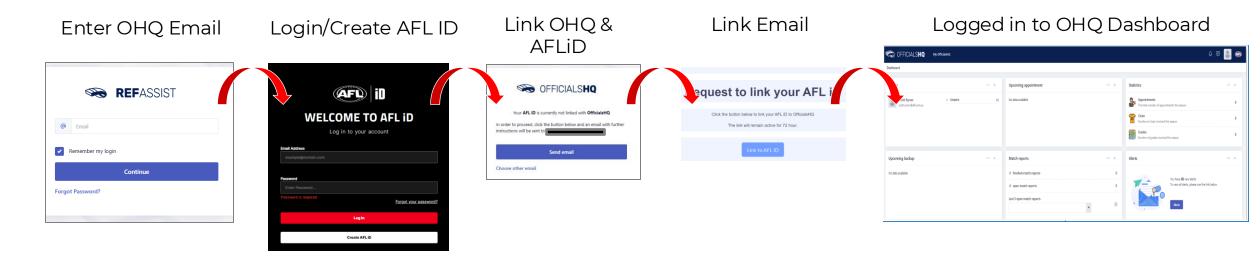

## **New Umpire AFL iD Process**

• **New Umpires** will need to first register on OfficialsHQ, then proceed with creating and AFL iD and linking their OHQ account as a one-off requirement.

## **Returning Umpire AFL iD Process**

• **Returning Umpires** will need to go to their OfficialsHQ profile, enter their email, create / login with AFL iD & link their OHQ account as a one-off requirement.

### **OfficialsHQ Account**

Once the umpire has setup and linked their AFL iD, they can access the Umpire Education Module.

In top right corner click on name and select Account

| C OFFICIALS <b>HQ</b> | My OfficialsHQ | Officials | Appointments | Competition management | Reporting | Financial | Match reports | Configuration | ¢ 🕫 🥃                |
|-----------------------|----------------|-----------|--------------|------------------------|-----------|-----------|---------------|---------------|----------------------|
| Dashboard             |                |           |              |                        |           |           |               |               | Dashboard<br>Account |