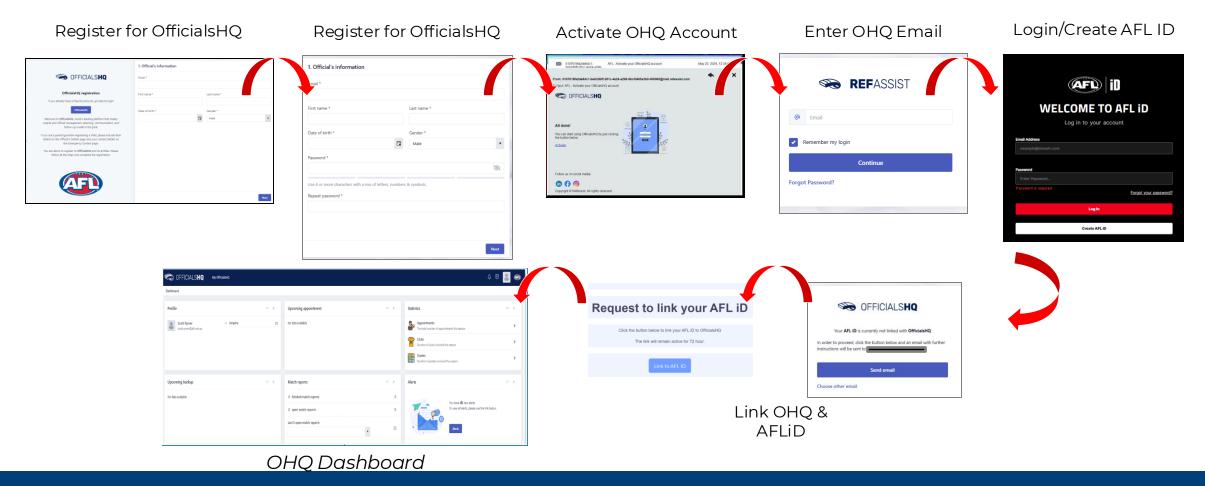

# Creating an AFL iD (new or returning)

- **New Umpires** will need to create their AFLiD <u>post registering</u> on OfficialsHQ.
- **Returning Umpires** will need to create their AFL iD when they first access OfficialsHQ post November 1 2024.

## **New Umpire AFL iD Process**

• **New Umpires** will need to first register on OfficialsHQ, then proceed with creating and AFL iD and linking their OHQ account as a one-off requirement.

## **Returning Umpire AFL iD Process**

• **Returning Umpires** will need to go to their OfficialsHQ profile, enter their email, create / login with AFL iD & link their OHQ account as a one-off requirement.

### **OfficialsHQ Account**

Once the umpire has setup and linked their AFL iD, they can access the Umpire Education Module.

In top right corner click on name and select Account

| C OFFICIALS <b>HQ</b> | My OfficialsHQ | Officials | Appointments | Competition management | Reporting | Financial | Match reports | Configuration | ¢ 🕫 🥃                |
|-----------------------|----------------|-----------|--------------|------------------------|-----------|-----------|---------------|---------------|----------------------|
| Dashboard             |                |           |              |                        |           |           |               |               | Dashboard<br>Account |