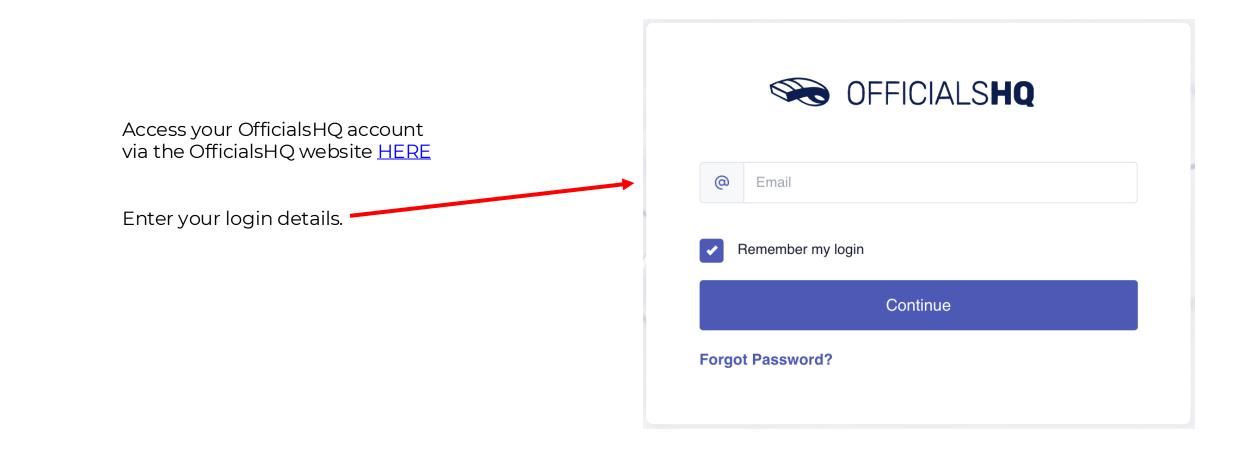

### Access your OfficialsHQ account

# Creating an AFL iD (new or returning)

- **New Umpires** will need to create their AFLiD <u>post registering</u> on OfficialsHQ.
- **Returning Umpires** will need to create their AFL iD when they first access OfficialsHQ post November 1 2024.